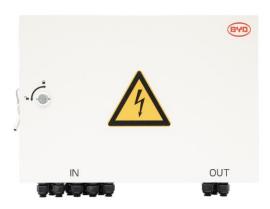

## Combiner box for Battery-Box Premium HVS & HVM

We are happy to announce that the combiner box for BYD Battery-Box Premium HVS & HVM is ready for ordering. Use the Premium HV Combiner Box for the parallel connection of 2 or 3 Battery-Box Premium HVS/HVM Towers, it provides a simple and safe solution for the DC cabling connections.